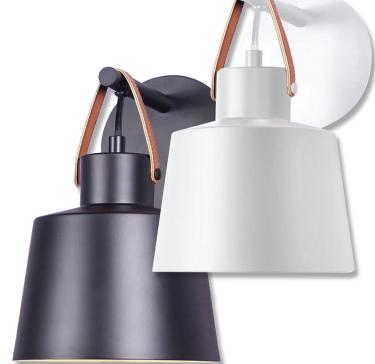

## Strap-WB Metal Wall Bracket

Description

STRAP Series combines a stylish conical shade design held by a leather strap, which offers a modern appearance for most modern interior decors. Ideal as a feature lamp in living rooms and bedrooms. Featuring painted Matt White and Matt Black colour options. Part of a family of matching pendant, table lamp, floor lamp and wall light.