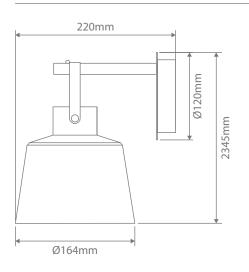

## Diagrams / Additional

| Item No. | Variant |       |
|----------|---------|-------|
|          | Blk     | Wht   |
| STRAP-WB | 22722   | 22723 |